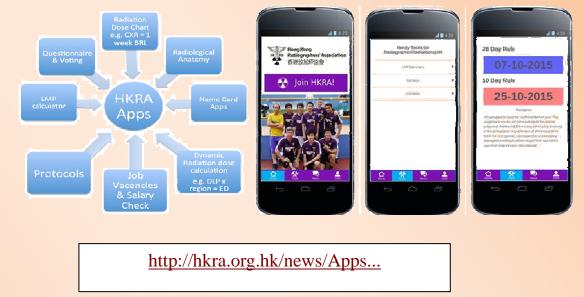

# HKRA APPS Development Class

As you know, we are developing a HKRA Apps that is going to house numerous useful tools. We can't be success without your participation. If you are interested, please contact us for details. HK\$3000 honorarium will be given for each tool. Take a look to the attached document and start to apply if you are interested.

http://hkra.org.hk/news/Research...

👘 Hong Kong **Radiographers' Association** 香港放射師協會