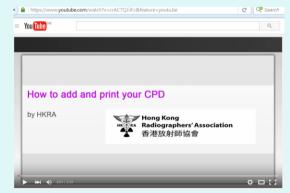

#### RCEP 2016

HKRA proudly announced that our CPD system is approved by the HK Radiographers Board. You can login to our website (http://www.hkra.org.hk), add your CPD events under 'My Profile', and then print out your record. It is a piece of cake for you to join the Voluntary CPD Scheme. Make sure you fax or email to Radiographers Board before end of Jan, 2016.

Following is a YouTube demo that will help you understand more about how to use our CPD system: https://youtu.be/crAC7QJiiFc

For non-members, you can join us as "Guest" to make use of our CPD system. Enjoy and start working out your CPD record in 2015!!