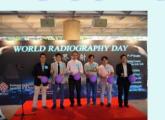

### World Radiography Day

To commemorate the 120th year in the discovery of X-ray and 25th year of HKRA, a large-scale exhibition was held in FJ Podium of the Hong Kong Polytechnic University from 7th to 9th Nov, 2015. This event was jointly organized with PolyU Radiography Alumni Association, and Hong Kong Association of Radiation Therapists. The exhibition included many game booths, radiation education talks, models of x-ray equipment and poster presentation.